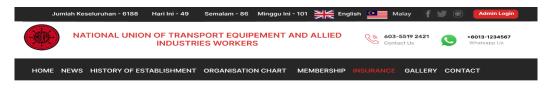

- 2. The new header:
- Remove staff login
- Add WhatsApp Us
- Add insurance section

- 3. Content of Insurance Page:
- -Add image
- -For click here button, the link will be direct to google form: https://forms.gle/YzbAuGQF8FXJedsi7